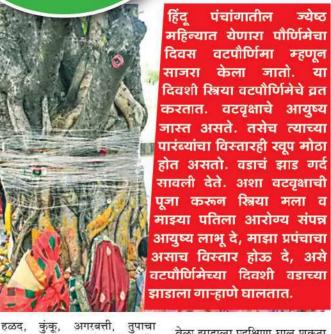

मुंबई । रविवार २८ मे, २०२३

वटसावित्री व्रत विवाहित महिला आपल्या पतीच्या दीर्घायुष्यासाठी पाळतात. यावेळी वटसावित्री व्रतावर अतिशय शुभ योग तयार होत आहे. वट सावित्रीच्या दिवशी स्त्रिया निर्जल उपवास करतात आणि वटवृक्षाची विधिवत पूजा करतात. पाळण

वटसावित्रीचे व्रत अत्यंत शुभ आणि फलदायी ठरते.तसेच या शनिदेवाची कृपाही राहील.

पौराणिक कथा आणि मान्यतेनुसार वट सावित्रीच्या दिवशी विवाहित महिला वटवृक्षाची पूजा करतात. या वृक्षात भगवान विष्णू, ब्रह्मा आणि भगवान शंकर यांचा वास असतो. या दिवशी वटवृक्षाची पूजा केल्याने पती आणि कुटुंबाला सौभाग्य प्राप्त होते आणि पतीचा अकाली मृत्यूचे भय टळते. वटसावित्री

व्रताच्या दिवशी विवाहित महिला वटवृक्षाला प्रदक्षिणा घालतात त्यावेळी ती वडाच्या झाडाला सूत गुंडाळतात. असे केल्याने पतीचे आयुष्य मोठे होते आणि संततीची इच्छाही पूर्ण होते, असे म्हणतात. या दिवशी स्त्रिया पहाटे लवकर उठून स्नान करून नवीन वस्त्रे परिधान करून नटून थटून तयार होतात. घरातील देवांची पूजा करतात. यानंतर पूजेचे साहित्य जसे की, सावित्री आणि सत्यवान यांचे चित्र असल्यास ध्यावे. नसेल तरी चालेल

दिवा, अक्षता, सुताची गुंडी, फुले,

पाच प्रकारची फळे, विशेष म्हणजे

फणस, आंबा, करवंद, जांभूळ,

सुपारी, पान, पाणी, दूध, मिठाई

व इतर ओटीचे साहित्य घेऊन ताट

तयार करावे. नवीन लग्न झालेल्या

महिलांची तर पहिली वटपौर्णिमा

खास असते. या दिवशी त्या अगदी

नवरीप्रमाणे साज शृंगार करून

वडाच्या झाडाची पूजा करतात.

त्यानंतर पाच सुवासिनींना वाण

देतात. आणि नवऱ्याला वाण देतात.

सर्वप्रथम वडाची पुजा वटवृक्षाखाली सावित्री आणि सत्यवान यांचे चित्र ठेवून गंध, अक्षता, कापसाचे वस्त्र, फुले, फळे, सुपारी, पान, मिठाई व इतर वस्तू अर्पण करा. नंतर दिवा, अगरबत्ती दाखवावी. नैवेद्य दाखवावा. पाणी अर्पण करावे व वटवृक्षाला धागा लपेटत सात प्रदक्षिणा घालाव्यात. यासाठी कच्च्या धाग्याने ५ ते ७

वेळा झाडाला प्रदक्षिणा घालू शकता मग तिथे झाडाखाली बसून सावित्रीने सत्यवानाची कथा ऐकली. मग तुमच्या पतीच्या दीर्घायुष्यासाठी प्रार्थना करा. यानंतर महिलांना हळदीकुंकू लावावे, वाण द्यावे.

> वडाच्या पूजनामध्ये फळे अर्पण का करावीत?